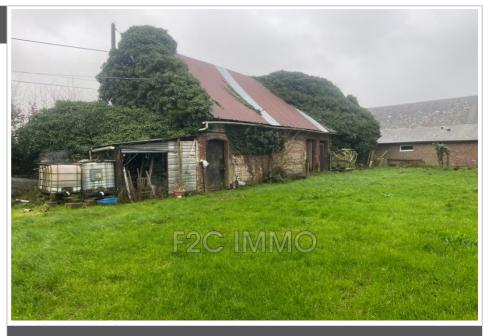

## Ferme 194 Angerville-la-Martel

Former farmhouse of 1860 m2 including a stable of 65 m2 supplied with electricity and water and a barn of 65 m2. This property is located in the countryside close to the Fécamp / Cany Barville road axis. A request for operational CU is currently being processed. This property is offered to you by F2C immo at the price of €56,000 including agency fees. The fees are the responsibility of the seller. The risks to which this property is exposed are available on the georisques website: www.georisques.fr