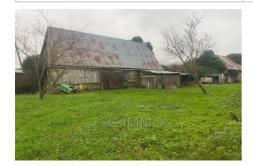

## Ferme 194 Angerville-la-Martel

Former farmhouse of 1860 m2 including a stable of 65 m2 supplied with electricity and water and a barn of 65 m2. This property is located in the countryside close to the Fécamp / Cany Barville road axis. A request for operational CU is currently being processed. This property is offered to you by F2C immo at the price of €56,000 including agency fees. The fees are the responsibility of the seller. The risks to which this property is exposed are available on the georisques website: www.georisques.fr